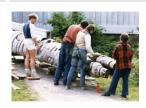

Title: Aerial Views of Second Beach Date: c.1998 Medium: Prints

Title: Moving Tanu Pole into Museum Date: Late 1970's Medium: Prints

Title: Moving Tanu Pole into Museum Date: Late 1970's Medium: Prints

Title: Moving Tanu Pole into Museum Date: Late 1970's Medium: Prints

Title: Moving Tanu Pole into Museum Date: Late 1970's Medium: Prints

Title: Moving Tanu Pole into Museum Date: Late 1970's

Title: Moving Tanu Pole into Museum Date: Late 1970's Medium: Prints

Title: Moving Tanu Pole into Museum Date: Late 1970's Medium: Prints