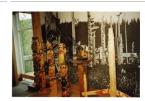

Title: Tom Greene Sr. Date: Circa 1995 Medium: Prints

Title: Trip to the Queen Charlotte Islands Museum Date: 1992-1993 Medium: Photograph

Title: Museum Site and Jewell Island Date: 1974 Primary Maker: Hawthorne, Henry Medium: Photograph