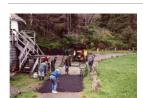

Title: Moving Tanu Pole into Museum Date: Late 1970's Medium: Prints

Title: Paving Museum Parking Lot Medium: Prints

Title: Museum Date: Circa 1980 Medium: Prints

Title: Davidson Models Medium: Prints

Title: Davidson Models Medium: Prints