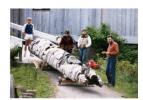

Title: Aerial Views of Second Beach Date: c.1998 Medium: Prints

Title: Moving Tanu Pole into Museum Date: Late 1970's Medium: Prints

Title: Moving Tanu Pole into Museum Date: Late 1970's Medium: Prints

Title: Moving Tanu Pole into Museum Date: Late 1970's Medium: Prints

Title: Moving Tanu Pole into Museum Date: Late 1970's Medium: Prints

Title: Moving Tanu Pole into Museum Date: Late 1970's

Title: Moving Tanu Pole into Museum Date: Late 1970's Medium: Prints

Title: Moving Tanu Pole into Museum Date: Late 1970's Medium: Prints