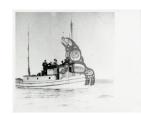

## **Basic Report**

Title: Port Clements and Seine Boats Date: 1950

Primary Maker: Manary,

Joyce

Medium: Prints

Title: Boat with Picnicers
Date: c 1900
Primary Maker: u/k
Medium: Prints

Title: MV Takuli on slip
- Alliford Bay
Date: 1940's
Primary Maker: u/k
Medium: Prints