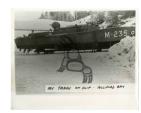

## **Basic Report**

Title: Port Clements and Seine Boats Date: 1950

Primary Maker: Manary,

Joyce

Medium: Prints

Title: Boat with Picnicers
Date: c 1900
Primary Maker: u/k
Medium: Prints

Title: MV Takuli on slip
- Alliford Bay
Date: 1940's
Primary Maker: u/k
Medium: Prints