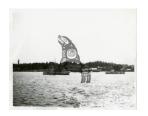

## **Basic Report**

Title: Port Clements and Seine Boats Date: 1950

Primary Maker: Manary,

Joyce

Medium: Prints

Title: Boat with Picnicers
Date: c 1900
Primary Maker: u/k
Medium: Prints

Title: MV Takuli on slip
- Alliford Bay
Date: 1940's
Primary Maker: u/k
Medium: Prints