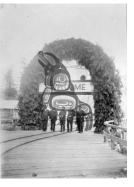

Title: Ikeda Bay-Welcome Arch Date: 1908 Primary Maker: Provincial Archives Medium: Prints

Title: Bastians and Lockers Primary Maker: John Locker Medium: Prints

Title: Yakoun Log Jam Primary Maker: Mrs. Brent Lea