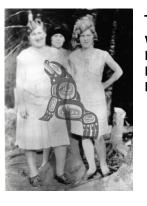

Title: Catch of Fish Primary Maker: Johnny Carlson Medium: Prints

Title: Pacofi Ladies Date: 1941 Primary Maker: Edna Piket (Beavan) Medium: Prints

Title: Cumshewa Aero Camp Medium: Prints

Title: Haida Ladies Date: Circa 1920 Primary Maker: Van Album Medium: Prints