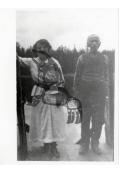

## **Basic Report**

Title: Ships and Fishing Date: 1910's - 1950's Medium: Prints

Title: Mr. and Mrs. Joliffe Date: 1910's - 1920's Medium: Prints

Title: Skidegate Haida residents circa 1900-30 Date: 1900- 1940 Medium: Prints