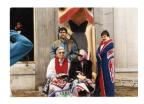

Medium: Prints

Title: Skidegate -Canadian Girls in Training Date: 1954 Primary Maker: Burge, Nettie Medium: Prints

Title: Potlatch Date: Circa 1960 Medium: Prints

Title: Potlatch Date: Circa 1960 Medium: Prints