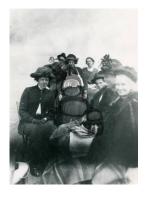

## **Basic Report**

Title: Ships and Fishing Date: 1910's - 1950's Medium: Prints

Title: Mr. and Mrs. Joliffe Date: 1910's - 1920's Medium: Prints

Title: Skidegate Haida residents circa 1900-30 Date: 1900- 1940 Medium: Prints

Title: Unidentified woman Date: early 20th Century Medium: Print

Title: Old Massett Group Date: circa 1910 Medium: Print

Title: Haida Gwaii Residents Date: 1910's - 1930's Medium: Prints

Title: Photos of Haida Gwaii residents Date: 1950's Medium: Prints