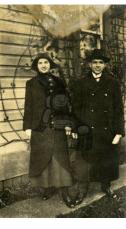

## **Basic Report**

Title: Ships and Fishing Date: 1910's - 1950's Medium: Prints

Title: Mr. and Mrs. Joliffe Date: 1910's - 1920's Medium: Prints

Title: Skidegate Haida residents circa 1900-30 Date: 1900- 1940 Medium: Prints