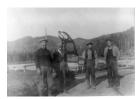

Title: Captain Watt Date: mid-20th century Primary Maker: Agnes Mathers Medium: Prints

Title: Sandspit House Medium: Prints

Title: Sandspit Ladies Medium: Prints

Title: Sandspit Man Medium: Prints

Title: Tlell Group Medium: Prints