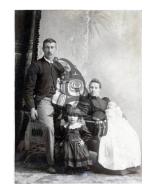

Title: Wedding Photo Medium: Prints

Title: Ed, Emma and Amborse Collinson Date: Unknown Primary Maker: unknown Medium: Prints

Title: Farming and Fish processing Date: mid 20th Century Primary Maker: u/k Medium: Prints