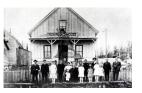

Title: Captain Watt Date: mid-20th century Primary Maker: Agnes Mathers Medium: Prints

Title: Sandspit House Medium: Prints

Title: Sandspit Ladies Medium: Prints

Title: Sandspit Man Medium: Prints

Title: Tlell Group Medium: Prints