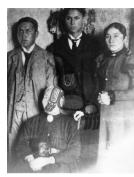

## **Basic Report**

Title: Ships and Fishing Date: 1910's - 1950's Medium: Prints

Title: Mr. and Mrs. Joliffe Date: 1910's - 1920's Medium: Prints

Title: Skidegate Haida residents circa 1900-30 Date: 1900- 1940 Medium: Prints