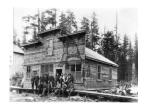

Title: Young Massett girl lacing cedar bark. Date: 1976 Primary Maker: Ulli Steltzer Medium: Prints

Title: Sandspit Group Medium: Prints

Title: Queen Charlotte City Boarding House Date: 1909 - 1910 Primary Maker: Roberts, Bert Medium: Prints

Title: Masset Group Primary Maker: Wainwright, Ester Medium: Prints

Title: Masset Pioneers Primary Maker: Nash, Mrs. Fred Medium: Prints

Title: Masset-Pool Hall Group Date: 1911-12 Primary Maker: Mayer, Mrs. George Medium: Prints