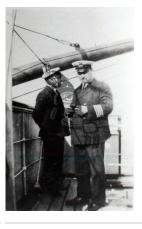

Title: Group of 9 men in Regalia Date: u/k Primary Maker: u/k Medium: Prints

Title: Man and Woman Standing on Dock Date: 1920's Medium: Prints

Title: Reg Davidson Pole Raising Date: Circa 1991 Medium: Photo