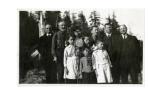

Title: Captain Watt Date: mid-20th century Primary Maker: Agnes Mathers Medium: Prints

Title: Sandspit House Medium: Prints

Title: Sandspit Ladies Medium: Prints

Title: Sandspit Man Medium: Prints

Title: Tlell Group Medium: Prints

Title: Tlell Group Medium: Prints

Title: Tlell Group Medium: Prints

Title: Tlell Homestead Medium: Prints

Title: Tlell Group Medium: Prints

Title: Tlell Group Medium: Prints

Title: Unknown Asian or First Nations woman Date: circa 1900 Medium: Tin print with painted embellishments