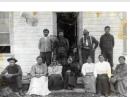

Title: Unidentified woman Date: early 20th Century Medium: Print

Title: Old Massett Group Date: circa 1910 Medium: Print

Title: Haida Gwaii Residents Date: 1910's - 1930's Medium: Prints

Title: Photos of Haida Gwaii residents Date: 1950's Medium: Prints

Title: Captain Watt Date: mid-20th century Primary Maker: Agnes Mathers Medium: Prints

Title: Sandspit House Medium: Prints

Title: Sandspit Ladies Medium: Prints

Title: Sandspit Man Medium: Prints

Title: Tlell Group Medium: Prints