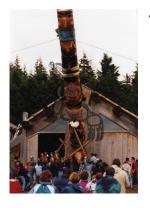

Title: Group of 9 men in Regalia Date: u/k Primary Maker: u/k Medium: Prints

Title: Man and Woman Standing on Dock Date: 1920's Medium: Prints

Title: Reg Davidson Pole Raising Date: Circa 1991 Medium: Photo

Title: Group photo-1890's Masset Residents Date: Circa 1890's Primary Maker: unknown Medium: Prints

Title: Reg Davidson Pole Raising Date: 1991 Medium: Prints

Title: Old Massett -Women and Children Date: 1910 Primary Maker: Herbert B. Tschudy Medium: Prints