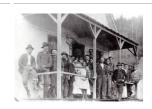

Title: Captain Watt Date: mid-20th century Primary Maker: Agnes Mathers Medium: Prints

Title: Sandspit House Medium: Prints

Title: Sandspit Ladies Medium: Prints

Title: Sandspit Man Medium: Prints

Title: Tlell Group Medium: Prints