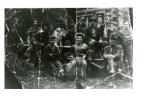

Title: Group of 9 men in Regalia Date: u/k Primary Maker: u/k Medium: Prints

Title: Man and Woman Standing on Dock Date: 1920's Medium: Prints

Title: Reg Davidson Pole Raising Date: Circa 1991 Medium: Photo