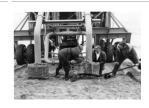

## **Basic Report**

Title: Ships and Fishing Date: 1910's - 1950's Medium: Prints

Title: Mr. and Mrs. Joliffe Date: 1910's - 1920's Medium: Prints

Title: Skidegate Haida residents circa 1900-30 Date: 1900- 1940 Medium: Prints