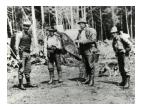

Title: Miller Creek house and Post Office Date: c. 1910 Medium: Prints

Title: Lawn Hill Date: 1912

Primary Maker: Fields, Mrs.

Roy

Medium: Prints

Title: Group of Men Date: unknown

Primary Maker: Field, Mrs.