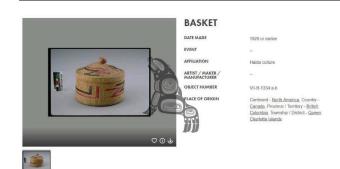

## **Spruce Root Basket**

**Date** 

1928

Medium

spruce root, grass, dye

## Description

small basket and lid made of spruce root. base has a radial start of z twining changing to alternate rows of z twining and checker weaving. base is finished by z twining alone. a single row of twill twining devotes junction of base and body. body is done in z twining with black and purple dyed grass false embroidered in a geometric pattern. this design is also on the lid. lid has knob at the centre. warps are cut off at edges of basket and lid. collected in Masset

## **Dimensions**

Other:  $4 \times 7$  cm (1 9/16  $\times$  2 3/4 in.) Other (lid):  $2.4 \times 7.4$  cm (15/16  $\times$  2 15/16 in.)