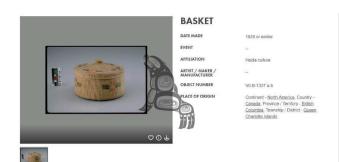

## **Spruce Root Basket**

**Date** 

1928

Medium

spruce root, grass, dye

## Description

small basket with lid of spruce root. base has radial z twined start with double warps with single row z twining alternating with a broad passive weft. body is done in closed z twining. rectangles of orange and green dyed grass are false embroidered, four cross patterns on the body. Iid also has these four deccorations plus a knob on top. warps are cut off at the rim of the basket and lid.

## **Dimensions**

Other:  $3.4 \times 8.1$  cm (1 5/16  $\times$  3 3/16 in.) Other (lid):  $2 \times 7.9$  cm (13/16  $\times$  3 1/8 in.)