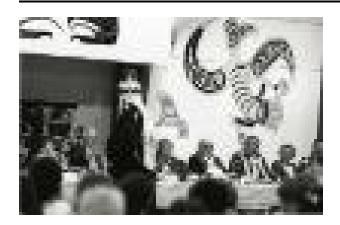

## Description

Black and white photo shows Gitsga (Ron Wilson) greeting Chief Cumshewa at the head table at naming potlatch given by Chief Cumshewa (Charles Wesley) to announce his successor, Gitsga. To left of Chief Cumshewa is Peggy Wilson. Visible at right: Irene and Chief Skidegate (Dempsey Collinson), Chief Iljuwaas (Reno Russ) and June Russ, alan Wilson.