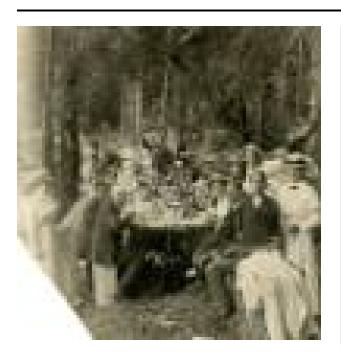

## Description

This is an original pint of Bob Beitush's glassplate negative out number Ne. 2.8. The print was made before the negative was damaged and has much better photographic information than remains in the negative.

This photograph is of a large gathering of people seated at a very long table. There are 41 people in this photograph 18 of whom are sufficiently visiable that identification may be possible. The photograph was removed from an album as there are black paper fragments glued to the back. There is edge damage to all edges. The bottom left hand corner is missing.