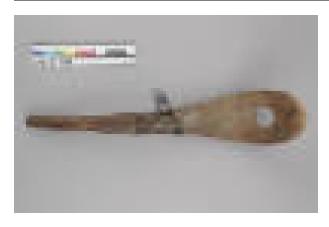

## **Spoon**

Date

1890-1904

Medium

alder

Description

ladle. made from a single piece of wood (alder from

documentation). circular hole (4.9cm x 4.6cm in diameter) is carved in the centre of curved bowl. bowl tapers towards handle with exterior surface convex, and interior surface flattened. handle iss elliptical in cross section and tapers towards proximal end which is cut at an oblique angle. evidence of adze marks on surface. handle is smoothed, remainder of bowl roughly carved. collected in Kaisun

## **Dimensions**

Other:  $11.3 \times 54$  cm  $(47/16 \times 211/4 in.)$