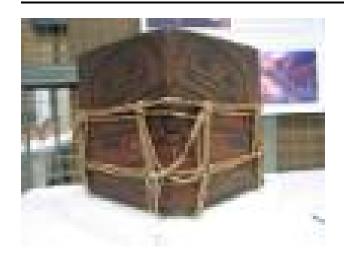

## Description

storage box of wood, painted on four sides. without lid. kerfed type. sides are of one piece, bent at 3 corners and nailed together at the fourth. box is bound with cotton

cord knotted three strands together. two sides are treated as a single design field - design on either side is ssymmetrical and continuous around the corner. that is, design must be viewed from opposite corners. main form lines are in black, details are in red paint. collected in Masset